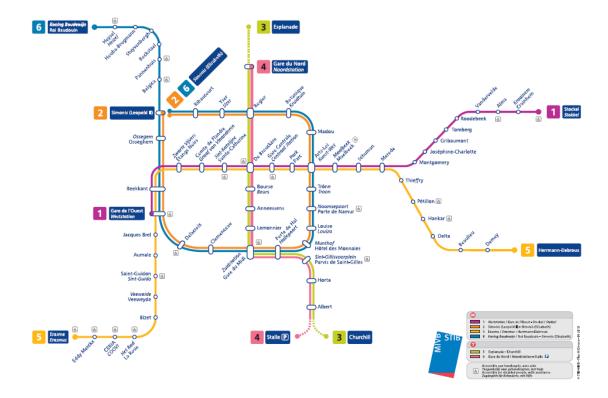

### How to reach our new offices

- **By metro**: The closest station is **Montgomery** on line 1 (Gare de l'Ouest Stockel). <u>See the metro map</u>
- By tram: The closest stop is Montgomery (lines 7, 25 and 81)
- By bus: the closest stops are Montgomery and ICHEC. The lines are buses 80, 22 and 27
- By train:
  - o **From Central Station**: Take metro line 1 (Direction Stockel) and get off at **Montgomery** station
  - From Gare du Midi (Eurostar and Thalys): Take metro lines 2 (Direction Simonis) or 6 (Elisabeth) and change at 'Arts-Loi' station to metro line 1 (Direction Stockel) and get off at Montgomery station, your destination.
  - o **From the North Station**: Take tram 25 (Direction Bondael Gare) and get off at **Montgomer**y station. Alternatively, take tram 3 (Direction Churchill) or 4 (Direction Stalle) and change at 'De Brouckère' station to metro line 1 (Direction Stockel) and get off at **Montgomery** station.
- From Gare du Midi (Thalys/Eurostar): either by tram 81 (±40 mins) or bus 27 (±35 mins) or Metro (see above) stops at Mongomery
- From the Brussels national airport (Zaventem):
  - Airport Line: Express bus nr 12 runs from Monday to Friday until 20:00h between Brussels Airport and the EU district (stops at Rond-Point Schuman). Alternatively, take bus nr 21 during the week after 20:00h, as well as on Saturday, Sunday and holidays (it halts at every stop). The bus stop is located below the airport Arrivals Hall, and can be reached by escalators and lifts.
  - Taxis (metered) are available outside the Arrivals Hall. The fare between the airport and the city centre is normally around 36-45 €/20-30 min.

#### Metro