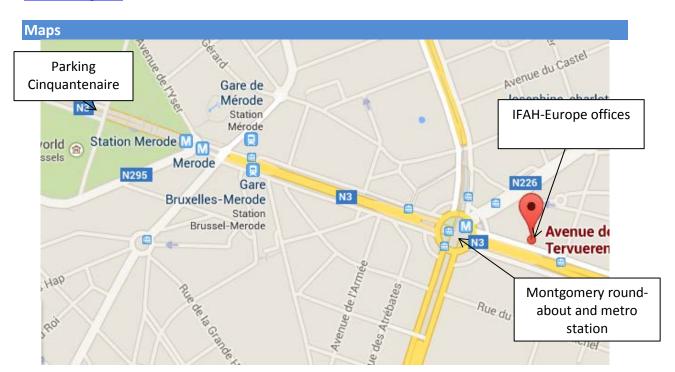

### How to reach our new offices

- **By metro**: The closest station is **Montgomery** on line 1 (Gare de l'Ouest Stockel). <u>See the metro map</u>
- By tram: The closest stop is Montgomery (lines 7, 25 and 81)
- By bus: the closest stops are Montgomery and ICHEC. The lines are buses 80, 22 and 27
- By train:
  - o **From Central Station**: Take metro line 1 (Direction Stockel) and get off at **Montgomery** station
  - From Gare du Midi (Eurostar and Thalys): Take metro lines 2 (Direction Simonis) or 6 (Elisabeth) and change at 'Arts-Loi' station to metro line 1 (Direction Stockel) and get off at Montgomery station, your destination.
  - o **From the North Station**: Take tram 25 (Direction Bondael Gare) and get off at **Montgomer**y station. Alternatively, take tram 3 (Direction Churchill) or 4 (Direction Stalle) and change at 'De Brouckère' station to metro line 1 (Direction Stockel) and get off at **Montgomery** station.
- From Gare du Midi (Thalys/Eurostar): either by tram 81 (±40 mins) or bus 27 (±35 mins) or Metro (see above) stops at Mongomery
- From the Brussels national airport (Zaventem):
  - Airport Line: Express bus nr 12 runs from Monday to Friday until 20:00h between Brussels Airport and the EU district (stops at Rond-Point Schuman). Alternatively, take bus nr 21 during the week after 20:00h, as well as on Saturday, Sunday and holidays (it halts at every stop). The bus stop is located below the airport Arrivals Hall, and can be reached by escalators and lifts.
  - Taxis (metered) are available outside the Arrivals Hall. The fare between the airport and the city centre is normally around 36-45 €/20-30 min.

#### **Nearby car parks**

- Parking Cinquantenaire: You can park your car on the esplanade of the Cinquantenaire Museums. Our offices are then within walking distance (See map on page 3).
- Street car parking: There may be parking spaces close to our offices.
  - o Avenue de Tervueren: Across the street from our offices and close to the Montgomery metro station.
  - o Rue G&J Martin
  - o Rue du Duc
  - o Avenue de Broqueville