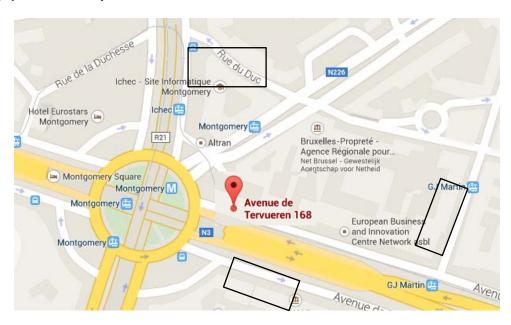

#### **Nearby car parks**

- Parking Cinquantenaire: You can park your car on the esplanade of the Cinquantenaire Museums. Our offices are then within walking distance (See map on page 3).
- Street car parking: There may be parking spaces close to our offices.
  - o Avenue de Tervueren: Across the street from our offices and close to the Montgomery metro station.
  - o Rue G&J Martin
  - o Rue du Duc
  - o Avenue de Broqueville

# Parking spaces in nearby streets